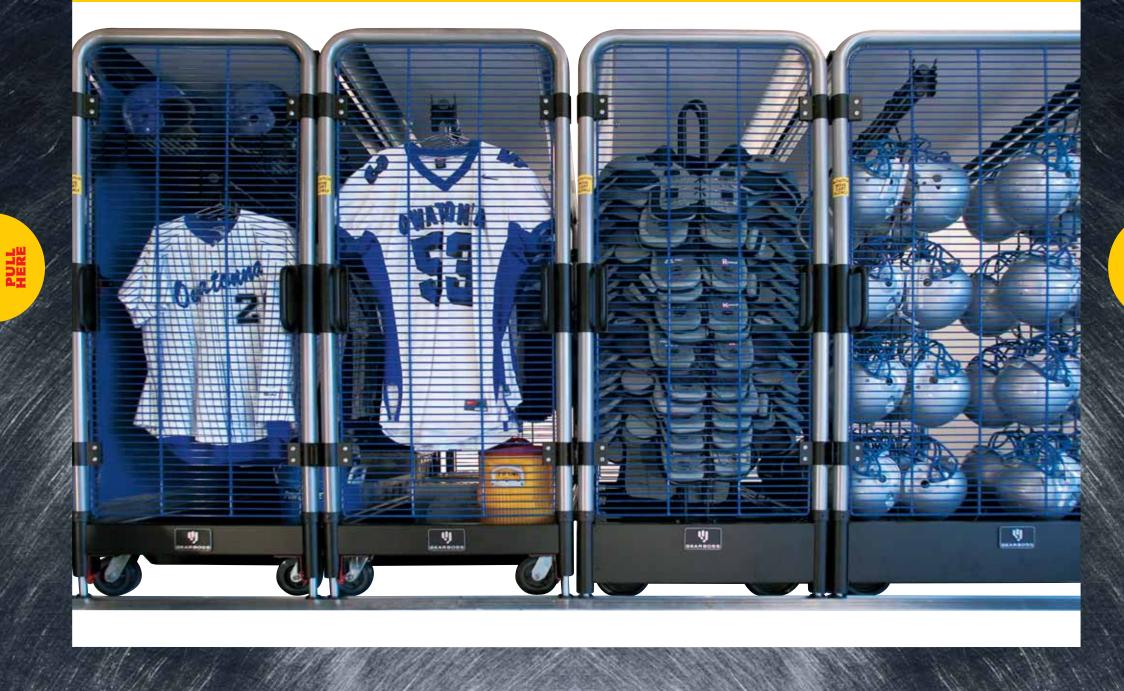

#### Store More, in Less Space.

- Rolling carts require fewer isles, resulting in more space
- Carts designed specifically to accommodate the unique dimensions of sports gear

#### Know Where it is When You Need It.

- Manage Inventory at-a-glance
- Focus your time on the players, not the gear